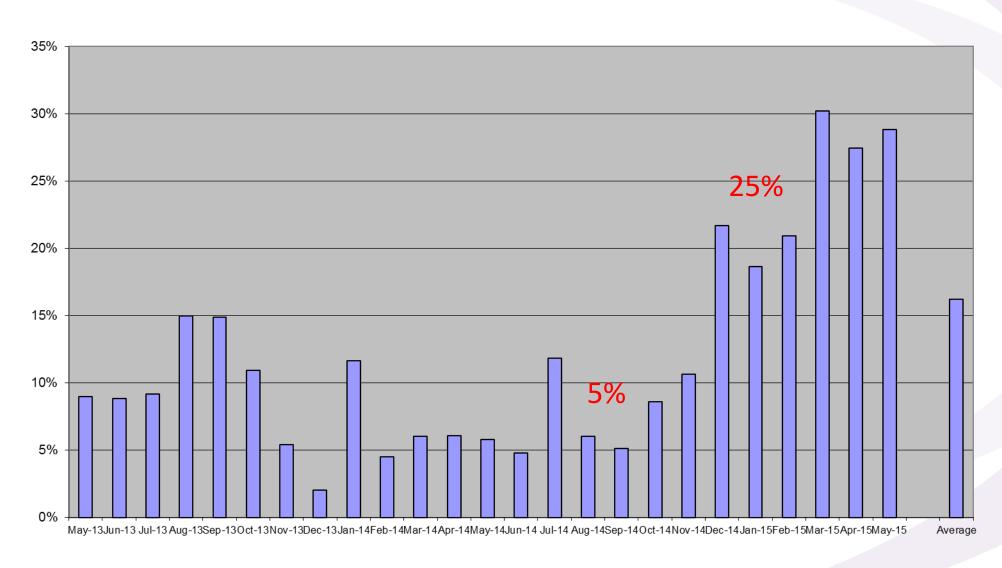

urgery
- Fluids
- Hospitalisation
- Euthanasia

OLMOLHING;



# Number 1 Reason for Vets' failure to recommend and charge for professional services

♦ Fear

**♦** Obligation

**♦** Guilt

-25%

-35%

-55%



#### Consultation Repeat Rate

C1:C2:C3



#### Consultations C2:C1 %

C2:C1%



# '48 Hour Rule'

The subsequent consultation

If an animal leaves your

consulting room and it is still ill

you have a professional

obligation to see that animal

again within 12 – 72 hours

(avg. 48 hours)



Clinical Repeat Rate - C2:C1%



#### Lab Work per Consult

#### **Lab per Consultation**



#### Anaesthetics per Consult

#### **Anaesthetics per Consult**



#### Fluids per GA / Fluids per Consult

#### **Fluids**



#### Hospitalisation per consult

#### **Hospitalisation per Consultation**



#### Income per consult

#### **Income per Consult**



#### **Total Income**



#### Repeat Visits + Minimum Price

|        | 25%                                                           | 50%                                                                                                                            |
|--------|---------------------------------------------------------------|--------------------------------------------------------------------------------------------------------------------------------|
| C2:C1  | C2:C1                                                         | C2:C1                                                                                                                          |
| 38%    | 47%