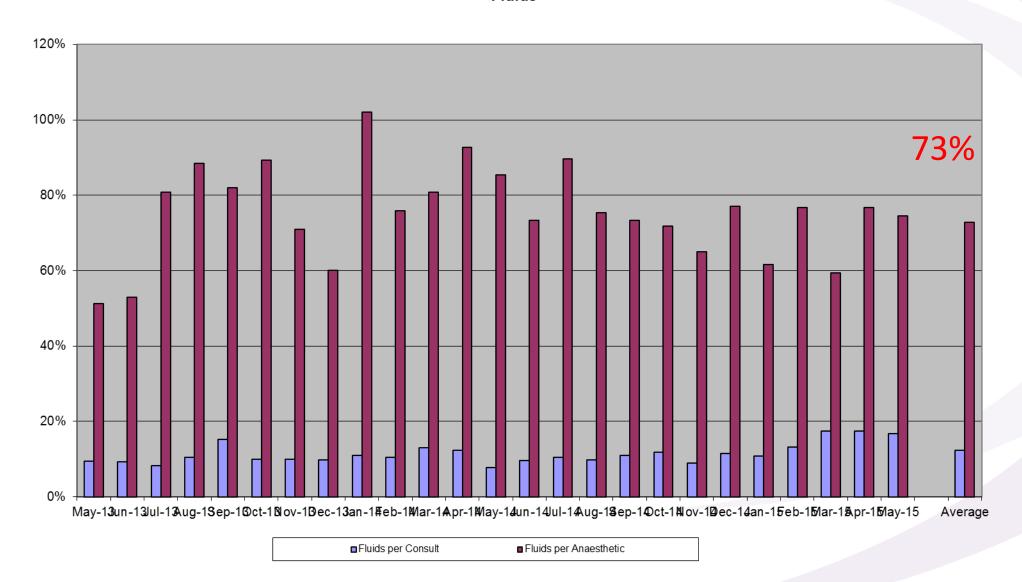

- Another Consultation
- Diagnostics Lab work, X-ray, U.S.
- Anaesthetics & Surgery
- Fluids
- Hospitalisation
- Euthanasia

OLMOLHING;



# Number 1 Reason for Vets' failure to recommend and charge for professional services

♦ Fear

**♦** Obligation

**♦** Guilt

-25%

-35%

-55%



#### Consultation Repeat Rate

C1:C2:C3



#### Consultations C2:C1 %

C2:C1%



# '48 Hour Rule'

The subsequent consultation

If an animal leaves your

consulting room and it is still ill

you have a professional

obligation to see that animal

again within 12 – 72 hours

(avg. 48 hours)



Clinical Repeat Rate - C2:C1%



#### Lab Work per Consult

#### **Lab per Consultation**



#### Anaesthetics per Consult

#### **Anaesthetics per Consult**



#### Fluids per GA / Fluids per Consult

#### **Fluids**



#### Hospitalisation per consult

#### **Hospitalisation per Consultation**



#### Income per consult

#### **Income per Consult**



#### **Total Income**



#### Repeat Visits + Minimum Price

|        | 25%                                                           | 50%                                                                                                                            |
|--------|---------------------------------------------------------------|--------------------------------------------------------------------------------------------------------------------------------|
| C2:C1  | C2:C1                                                         | C2:C1