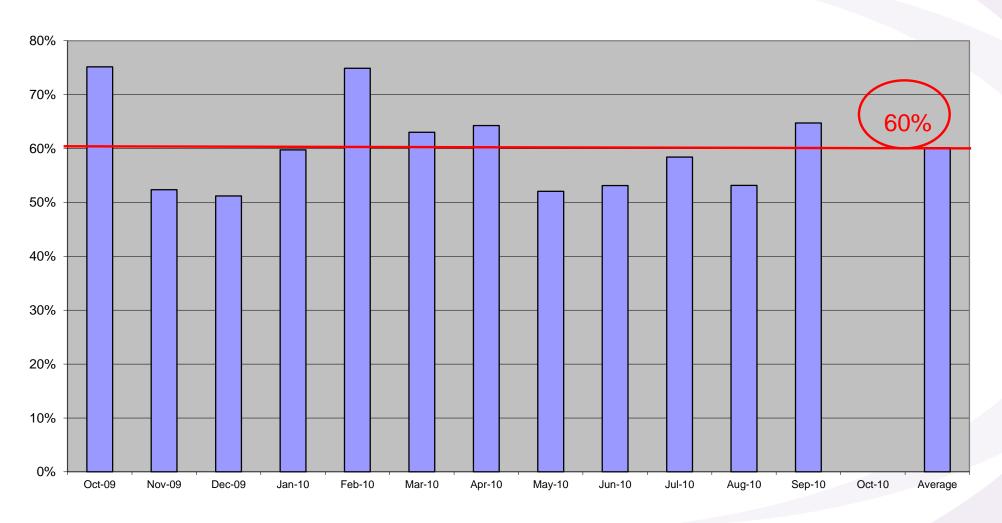

| 5%                          | 31.05                |   |
| TOTAL excl VAT £                    |                             | 652.00               |   |
| VAT £                               | 20%                         | 130.40               |   |
| TOTAL incl VAT £                    |                             | 782.40               |   |



# What are the Opportunities in each Consultation to practice Good Medicine?

- Another Consultation
- Diagnostics Lab work, X-ray, U.S.
- Anaesthetics & Surgery
- Fluids
- Hospitalisation
- Euthanasia

OLMOLHING;



# Number 1 Reason for Vets' failure to recommend and charge for professional services

♦ Fear

**♦** Obligation

**♦** Guilt

-25%

-35%

-55%



#### Consultation Repeat Rate

C1:C2:C3



#### Consultations C2:C1 %

C2:C1%



# '48 Hour Rule'

The subsequent consultation

If an animal leaves your

consulting room and it is still ill

you have a professional

obligation to see that animal

again within 12 – 72 hours

(avg. 48 hours)



Clinical Repeat Rate - C2:C1%



#### Lab Work per Consult

#### **Lab per Consultation**



#### Anaesthetics per Consult

#### **Anaesthetics per Consult**



#### Fluids per GA / Fluids per Consult

#### **Fluids**



#### Hospitalisation per consult

#### **Hospitalisation per Consultation**



#### Income per consult

#### **Income per Consult**



#### **Total Income**



#### Repeat Visits + Minimum Price

|        | 25%                                                           | 50%