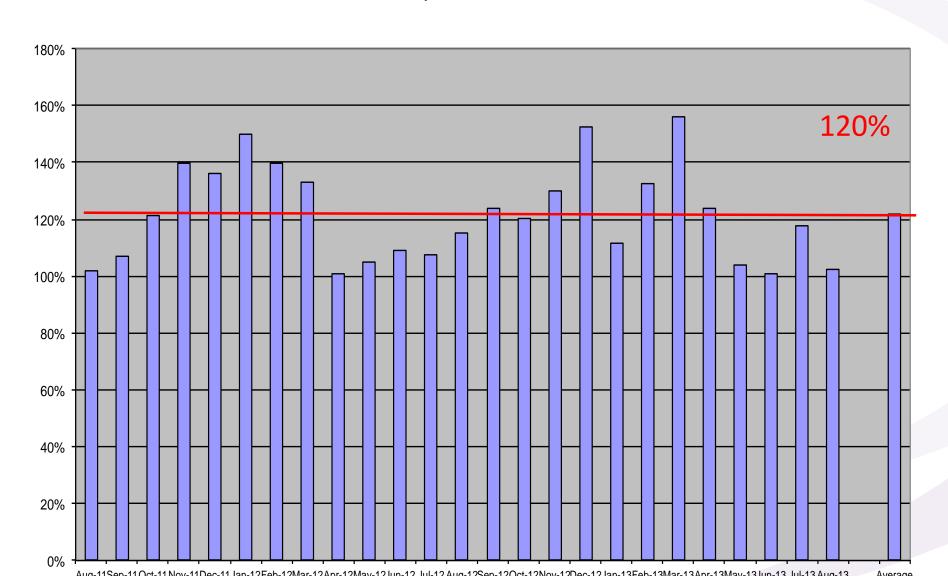

|   |
| TOTAL incl VAT £                    |                             | 782.40               |   |



# What are the Opportunities in each Consultation to practice Good Medicine?

- Another Consultation
- Diagnostics Lab work, X-ray, U.S.
- Anaesthetics & Surgery
- Fluids
- Hospitalisation
- Euthanasia

OLMOLHING;



# Number 1 Reason for Vets' failure to recommend and charge for professional services

♦ Fear

**♦** Obligation

**♦** Guilt

-25%

-35%

-55%



#### Consultation Repeat Rate

C1:C2:C3



#### Consultations C2:C1 %

C2:C1%



# '48 Hour Rule'

The subsequent consultation

If an animal leaves your

consulting room and it is still ill

you have a professional

obligation to see that animal

again within 12 – 72 hours

(avg. 48 hours)



Clinical Repeat Rate - C2:C1%



#### Lab Work per Consult

#### **Lab per Consultation**



#### Anaesthetics per Consult

#### **Anaesthetics per Consult**



#### Fluids per GA / Fluids per Consult

#### **Fluids**



#### Hospitalisation per consult

#### **Hospitalisation per Consultation**



#### Income per consult

#### **Income per Consult**



#### **Total Income**



#### Repeat Visits + Minimum Price

|        | 25%                                                           | 50%                                                                                                                            |
|--------|---------------------------------------------------------------|--------------------------------------------------------------------------------------------------------------------------------|
| C2:C