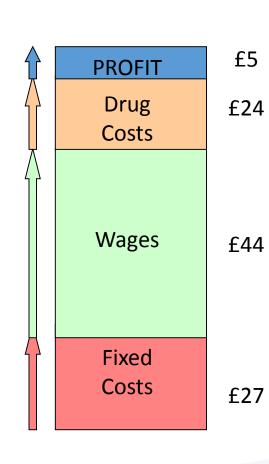

### The Vets

| The Vets       |         | Actual |
|----------------|---------|--------|
|                |         |        |
| INCOME         | 752,815 |        |
|                |         |        |
| CONSUMABLES    | 182,619 | 24%    |
| Gross Profit   | 570,196 | 76%    |
| STAFF COSTS    | 333,669 | 44%    |
| BUILDING COSTS | 40,094  | 5%     |
| ADMIN COSTS    | 51,038  | 7%     |
| MOTOR EXPENSES | 11,736  | 2%     |
| CPD            | 28,507  | 4%     |
| MARKETING      | 13,487  | 2%     |
| FINANCE COSTS  | 57,460  | 8%     |
| Total Costs    | 535,991 | 71%    |
|                |         |        |
| NET PROFIT     | 34,205  | 5%     |

# Budget 2016

|                | 2015    | Actual |
|----------------|---------|--------|
|                |         |        |
| INCOME         | 752,815 |        |
|                |         |        |
| CONSUMABLES    | 182,619 | 24%    |
| Gross Profit   | 570,196 | 76%    |
| STAFF COSTS    | 333,669 | 44%    |
| BUILDING COSTS | 40,094  | 5%     |
| ADMIN COSTS    | 51,038  | 7%     |
| MOTOR EXPENSES | 11,736  | 2%     |
| CPD            | 28,507  | 4%     |
| MARKETING      | 13,487  | 2%     |
| FINANCE COSTS  | 57,460  | 8%     |
| Total Costs    | 535,991 | 71%    |
|                |         |        |
| NET PROFIT     | 34,205  | 5%     |