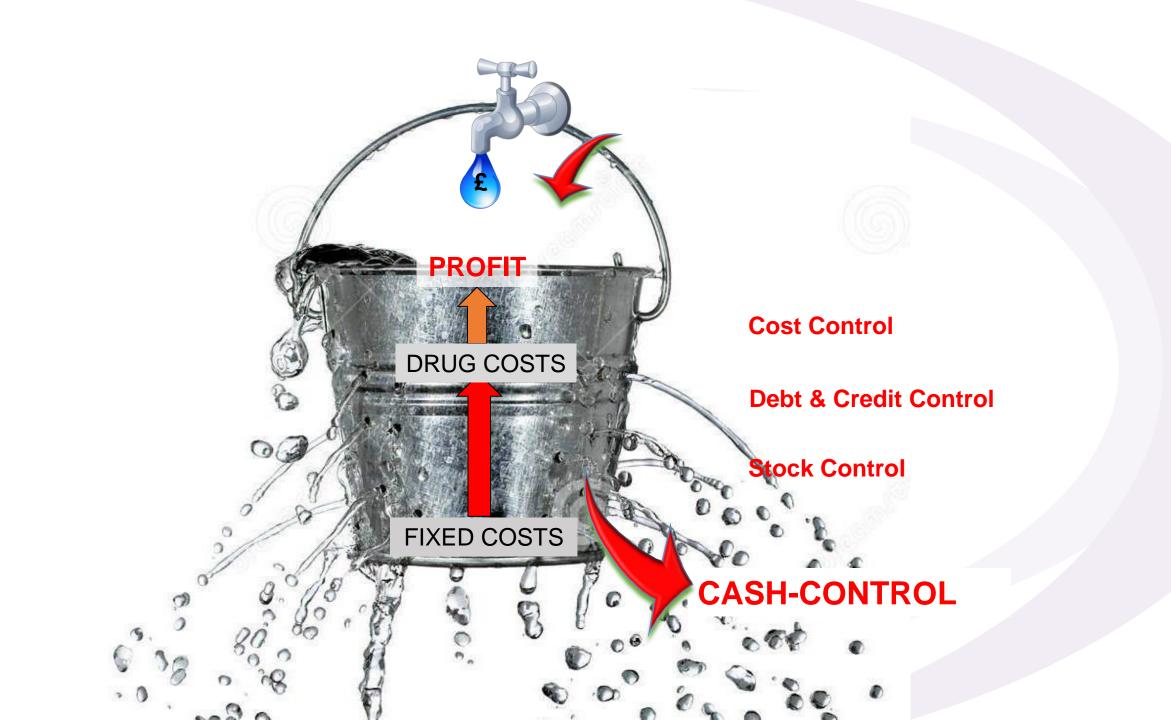

## £120 Income = £ 100 + VAT

**PROFIT** 

plus

**Drug Costs** 

plus

Wages

plus

**Fixed Costs** 

#### Controlling costs

Set your practice targets % costs for:

- Drugs and supplies = 25%
- Staff (incl. the owner/partners) = 40%
- Buildings (rent, rates utilities) = 8%
- Administrative overheads = 7%
- C.P.D. = 2%
- Marketing = 2%
- Finance Costs = 6%

SALES COSTS

PRODUCTION COSTS

**ESTABLISHMENT COSTS** 

**INVESTMENT COSTS** 

Profit – what's left over = 10%