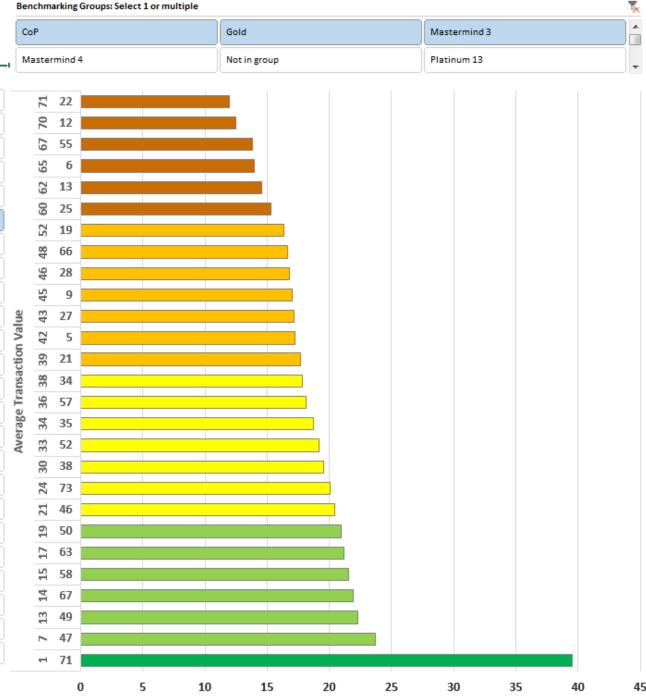

#### CoP **Key Performance Indicators:** Active Clients Growth (%) Active Patients Growth (%) Anaesthetics per Consult (%) Annual Revenue per Client Annual Transactions per Client 9 Average Transaction Value Clients buying Diets (%) Clients having Dentals (%) Clients using Flea Control (%) Clients using Worm Control (%) Average Transaction Value 43 42 Clients with Vaccinated Animals (%) 39 Consultation Fee Average Consultation Rate per Hour Hospitalisations per Consult (%) Imaging % of Total Revenue Imaging per Consult (%) Lab Work % of Total Revenue Lab Work per Consult (%) New Clients (%) Pre- & Post-Op Vet Appointment Average Revenue Growth (%) Revenue per Consult Subsequent Consults per Initial Consult (%) Transactions Growth (%)