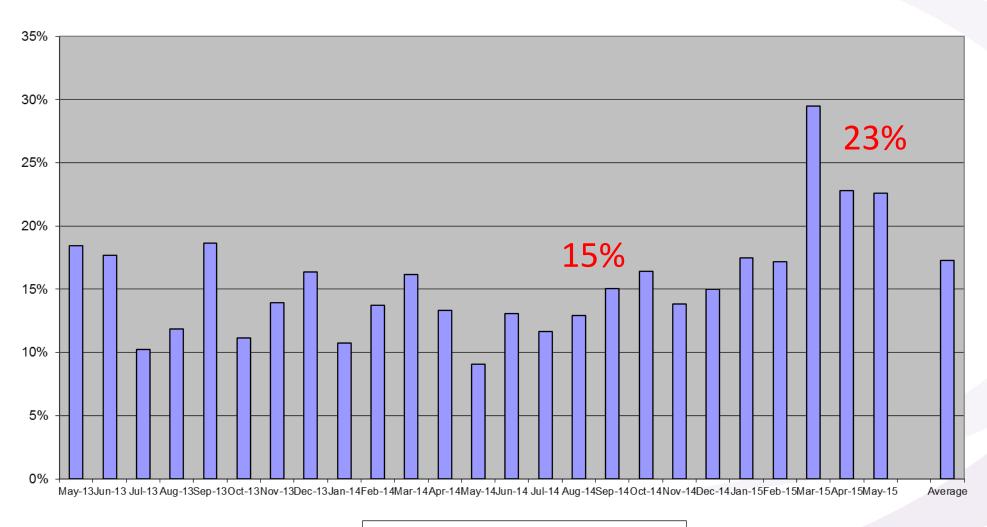

pportunities in each Consultation to practice Good Medicine?

- Another Consultation
- Diagnostics Lab work, X-ray, U.S.
- Anaesthetics & Surgery
- Fluids
- Hospitalisation
- Euthanasia

OLMOLHING;



# Number 1 Reason for Vets' failure to recommend and charge for professional services

♦ Fear

**♦** Obligation

**♦** Guilt

-25%

-35%

-55%



#### Consultation Repeat Rate

C1:C2:C3



#### Consultations C2:C1 %

C2:C1%



# '48 Hour Rule'

The subsequent consultation

If an animal leaves your

consulting room and it is still ill

you have a professional

obligation to see that animal

again within 12 – 72 hours

(avg. 48 hours)



Clinical Repeat Rate - C2:C1%



#### Lab Work per Consult

#### **Lab per Consultation**



#### Anaesthetics per Consult

#### **Anaesthetics per Consult**



#### Fluids per GA / Fluids per Consult

#### **Fluids**



#### Hospitalisation per consult

#### **Hospitalisation per Consultation**



#### Income per consult

#### **Income per Consult**



#### **Total Income**



#### Repeat Visits + Minimum Price

|        | 25%                                                           | 50%                                                                                                                            |
|--------|---------------------------------------------------------------|--------------------------------------------------------------------------------------------------------------------------------|
| C2:C1  | C2:C1                                                         | C2:C1