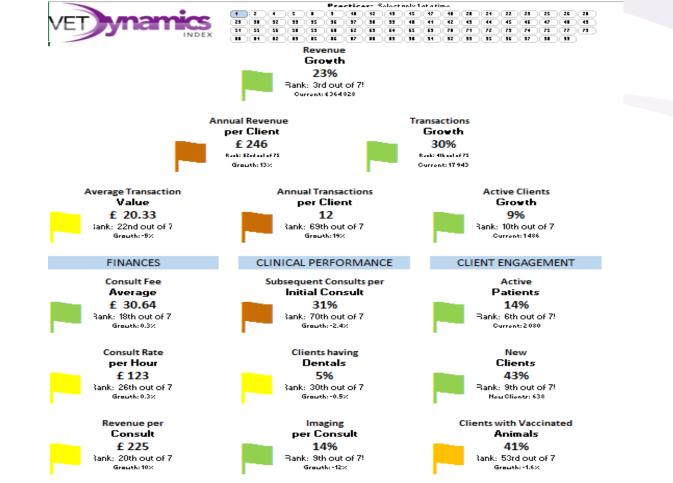

Lab Work

per Consult

19%

Pank: 69th out of 7

Growth: -3.2%

Anaesthetics

per Consult

18%

Rank: 7th out of 7!

Growth: -2.0%

Hospitalisations

per Consult

32%

Rank: 4th out of 7!

Growth: 34%

Clients using

Flea Control

49%

Rank: 39th out of 7

Growth: 23%

Clients using

Worm Control

50%

Rank: 20th out of 7

Growth: 23%

Clients buying

Diets

17% Rank: 35th out of 7

Growth: 23%

Lab Work % of

Fotal Revenue

2.1% Pank: 73rd out of 7

Growth: -20%

Imaging % of

Fotal Revenue 2.6%

Rank: 41st out of 7

Growth: -21%

Pre- & Post-Op Vet Appointment

Average

£ 13.22

Rank: 16th out of 7

Grawth: 0.0%