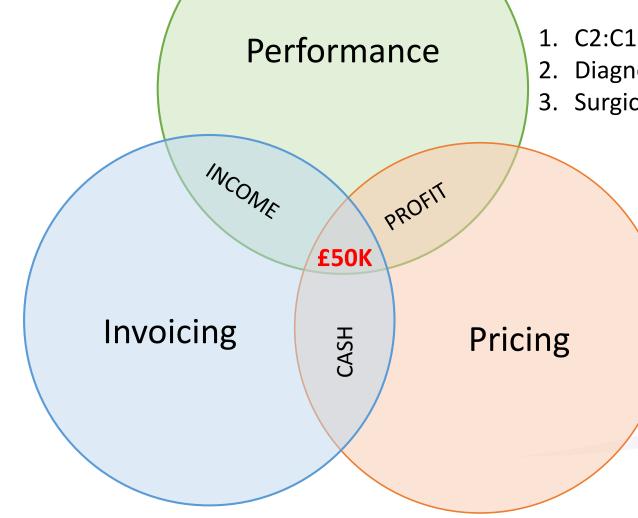

# 4 Practice Outcomes What are your standards?

- 1. C2:C1 Ratio
- 2. Diagnostic Ratios
- 3. Surgical Ratios

=Z 250,000

- 1. Discounts
- 2. Avg Consult Fee
- 3. POC

- 1. Protocols
- 2. Macros
- 3. Fixed Pricing