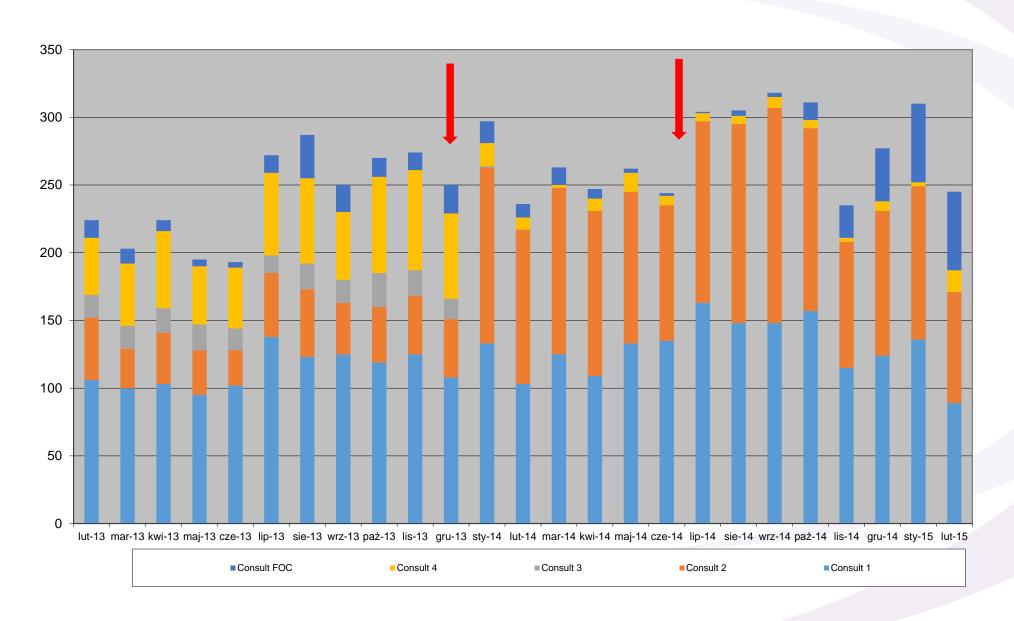

#### Consultation Repeat Rate

C1:C2:C3

#### Consultations C2:C1 %

C2:C1%

# '48 Hour Rule'

The subsequent consultation

If an animal leaves your

consulting room and it is still ill

you have a professional

obligation to see that animal

again within 12 – 72 hours

(avg. 48 hours)

Clinical Repeat Rate - C2:C1%