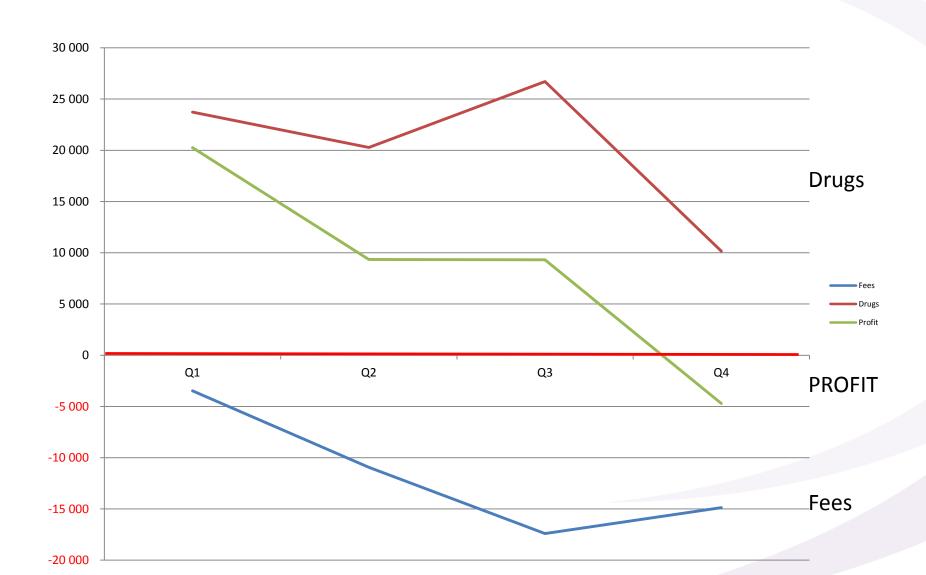

#### Practice Profit – where's it come from?

|               | FEES    | DRUGS   |           |
|---------------|---------|---------|-----------|
| % Split       | 65.0%   | 35.0%   |           |
| Income        | 602,219 | 324,272 |           |
| Drug Costs    |         | 243,429 |           |
| Fixed Costs   |         |         |           |
| Profit        |         | 80,842  | = -22,000 |
| Profitability |         | 25%     |           |

### Profit

|             | FEES    | DRUGS    |
|-------------|---------|----------|
| % Split     | 65.0%   | 35.0%    |
| Income      | 489,330 | 263,485  |
| Drug Costs  |         | 182,619  |
| Fixed Costs |         |          |
| Profit      |         | (80,866) |

**Profitability** 

31%

## Profit: Fees & Drugs