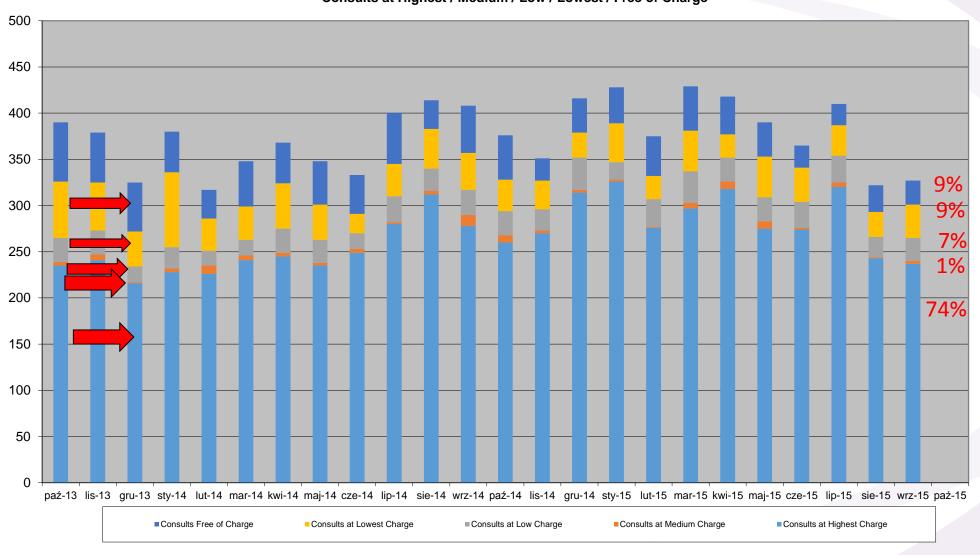

#### **Consultation Range**

| Consults at Highest Charge | Consult Post Operation | 36.83 | 7808  | 212  |
|----------------------------|------------------------|-------|-------|------|
|                            | Consult 2              | 29.99 | 27797 | 927  |
|                            | Consult 1+             | 31.34 | 31.34 | 1    |
|                            | Consult 1              | 29.97 | 76371 | 2548 |
| Consults at Medium Charge  | Consult Budgie         | 19.44 | 19    | 1    |
|                            | Consult Rabbit         | 21.11 | 1288  | 61   |
| Consults at Low Charge     | Clip wing bird         | 15.24 | 15.24 | 1    |
|                            | Clip teeth             | 16.5  | 16.5  | 1    |
|                            | Anal glands express    | 11.47 | 2902  | 253  |
|                            | Consult Small Pet      | 14.04 | 1348  | 96   |
| Consults at Lowest Charge  | Clip claws             | 8.83  | 3585  | 406  |
|                            | Clip beak              | 9.02  | 81    | 9    |
|                            | Clip claws small pet   | 3.87  | 108   | 28   |
| Consults Free of Charge    | post op check FOC      | 0     | 0     | 470  |
|                            |                        |       |       |      |

Highest

Medium

Low

Lowest

FOC

# Consults by Price Band

Consults at Highest / Medium / Low / Lowest / Free of Charge

# Consultations

| CONSULTATIONS by Price Band  | Number | % of Total | Repeat Rate | Price  | Income   |
|------------------------------|--------|------------|-------------|--------|----------|
| Consults at Highest Charge   | 3410   | 74%        |             | £30.37 | £103,564 |
| Consults at Medium Charge    | 50     | 1%         | 1%          | £21.08 | £1,054   |
| Consults at Low Charge       | 323    | 7%         | 9%          | £12.20 | £3,940   |
| Consults at Lowest Charge    | 405    | 9%         | 12%         | £8.52  | £3,451   |
| Consults Free of Charge      | 419    | 9%         | 12%         | £0.00  | £0       |
| Total Consultations incl FOC | 4607   |            |             | £24.31 | £112,009 |
| Total Consults charged       | 4188   | 91%        |             | £26.75 | £112,009 |
| Total Second Consults        | 778    | 17%        | 23%         | £10.85 | £8,445   |
| Total 2nd consults incl FOC  | 1197   | 26%        | 35%         | £7.06  | £8,445   |