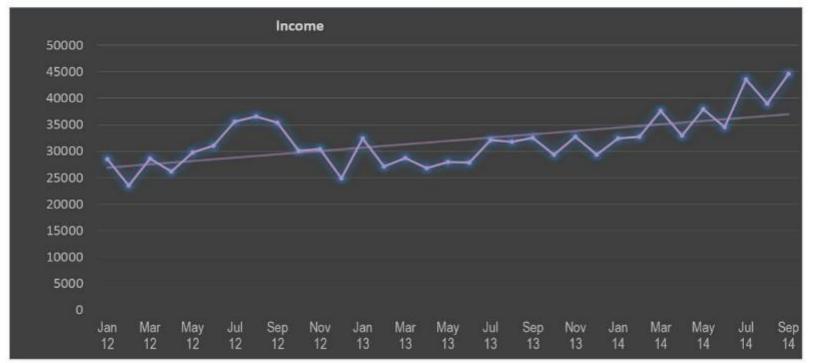

e

£ 13.22

Rank: 16th out of 7

Grawth: 0.0%



#### CoP **Key Performance Indicators:** Active Clients Growth (%) Active Patients Growth (%) Anaesthetics per Consult (%) Annual Revenue per Client Annual Transactions per Client 9 Average Transaction Value Clients buying Diets (%) Clients having Dentals (%) Clients using Flea Control (%) Clients using Worm Control (%) Average Transaction Value 43 42 Clients with Vaccinated Animals (%) 39 Consultation Fee Average Consultation Rate per Hour Hospitalisations per Consult (%) Imaging % of Total Revenue Imaging per Consult (%) Lab Work % of Total Revenue Lab Work per Consult (%) New Clients (%) Pre- & Post-Op Vet Appointment Average Revenue Growth (%) Revenue per Consult Subsequent Consults per Initial Consult (%) Transactions Growth (%)