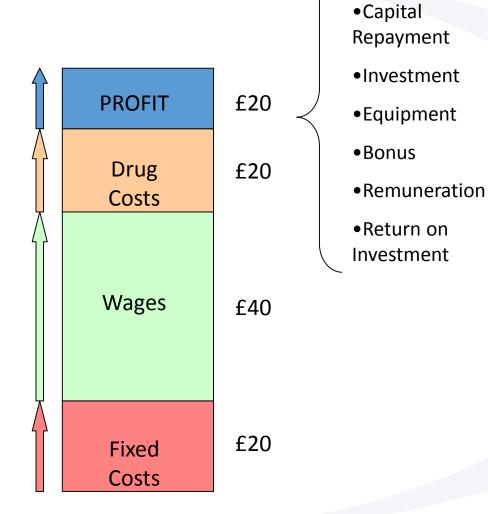

## £120 Income = £ 100 + VAT

**PROFIT** 

plus

**Drug Costs** 

plus

Wages

plus

**Fixed Costs** 

- Tax
- •Capital Repayment
- Investment
- Equipment
- Bonus
- Remuneration
- •Return on Investment