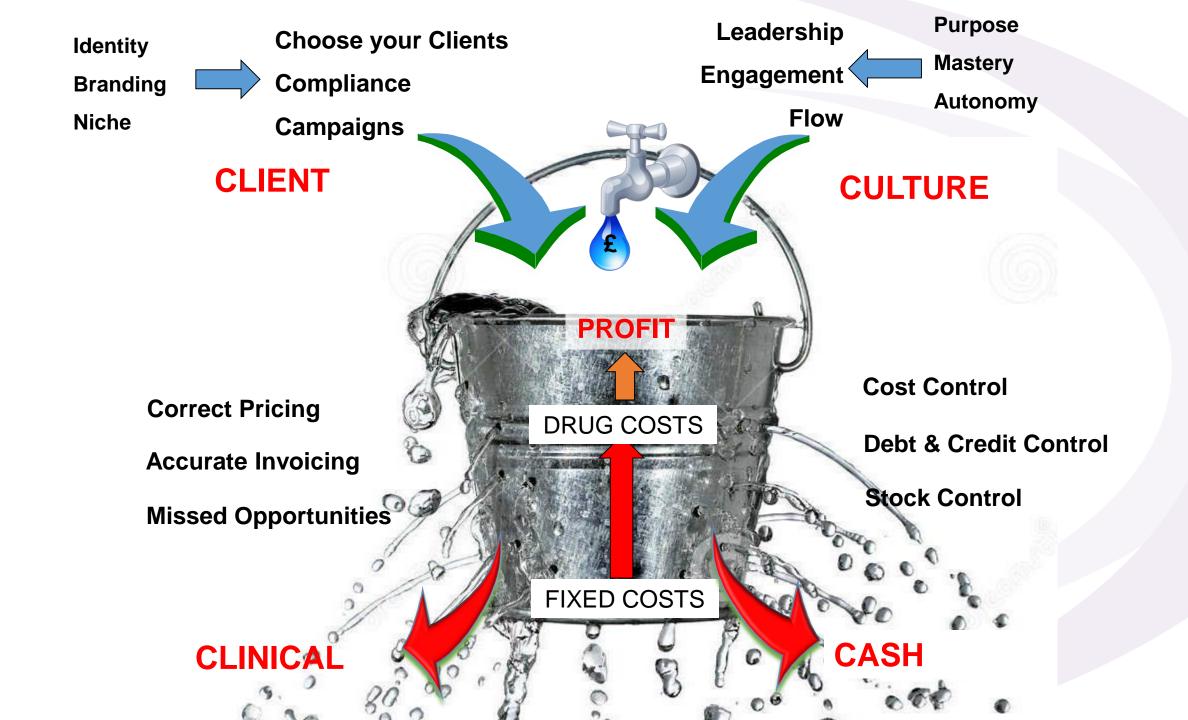

### Financial Symptoms

- 1. Low profit (<5%) Return on Investment too low
- 2. Stock costs >30%
- 3. Drug Sales providing >75% of profit
- **4. Staff costs high >50%** Either *over staffed* or *under performing*
- 5. No Marketing budget for client attraction & retention.
- 6. No CPD budget for training and improving skills.
- 7. No Time to manage because of Stress, frustration and inefficiency of the business

#### Controlling costs

Set your practice targets % costs for:

- Drugs and supplies = 25%
- Staff (incl. the owner/partners) = 40%
- Buildings (rent, rates utilities) = 8%
- Administrative overheads = 7%
- C.P.D. = 2%
- Marketing = 2%
- Finance Costs = 6%