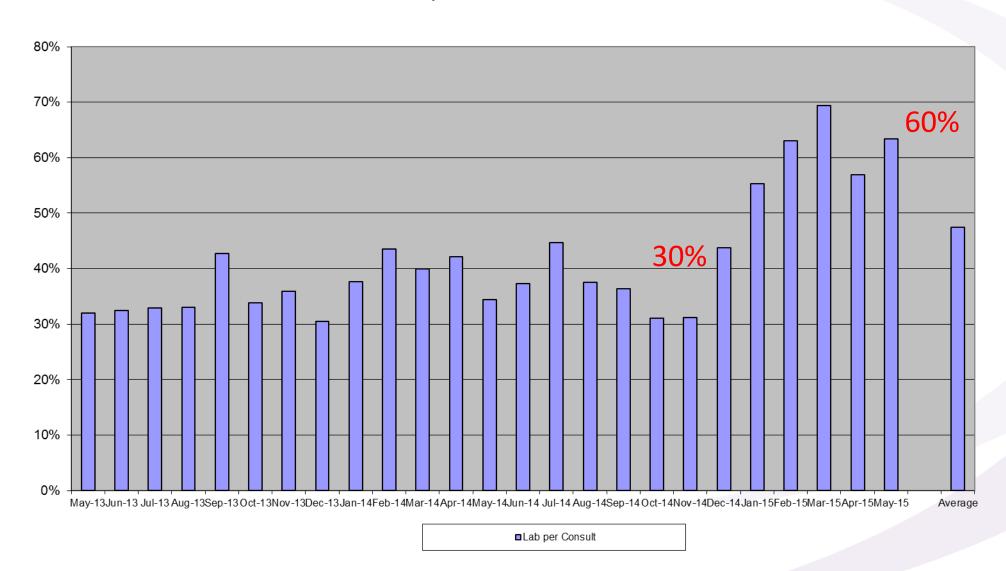

| 782.40               |   |



# What are the Opportunities in each Consultation to practice Good Medicine?

- Another Consultation
- Diagnostics Lab work, X-ray, U.S.
- Anaesthetics & Surgery
- Fluids
- Hospitalisation
- Euthanasia

OLMOLHING;



# Number 1 Reason for Vets' failure to recommend and charge for professional services

♦ Fear

**♦** Obligation

**♦** Guilt

-25%

-35%

-55%



#### Consultation Repeat Rate

C1:C2:C3



#### Consultations C2:C1 %

C2:C1%



# '48 Hour Rule'

The subsequent consultation

If an animal leaves your

consulting room and it is still ill

you have a professional

obligation to see that animal

again within 12 – 72 hours

(avg. 48 hours)



Clinical Repeat Rate - C2:C1%



#### Lab Work per Consult

#### **Lab per Consultation**



#### Anaesthetics per Consult

#### **Anaesthetics per Consult**



#### Fluids per GA / Fluids per Consult

#### **Fluids**



#### Hospitalisation per consult

#### **Hospitalisation per Consultation**



#### Income per consult

#### **Income per Consult**



#### **Total Income**



#### Repeat Visits + Minimum Price

|        | 25%                                                           | 50%                                                                                                                            |
|--------|---------------------------------------------------------------|--------------------------------------------------------------------------------------------------------------------------------|
| C2:C1  | C2:C1