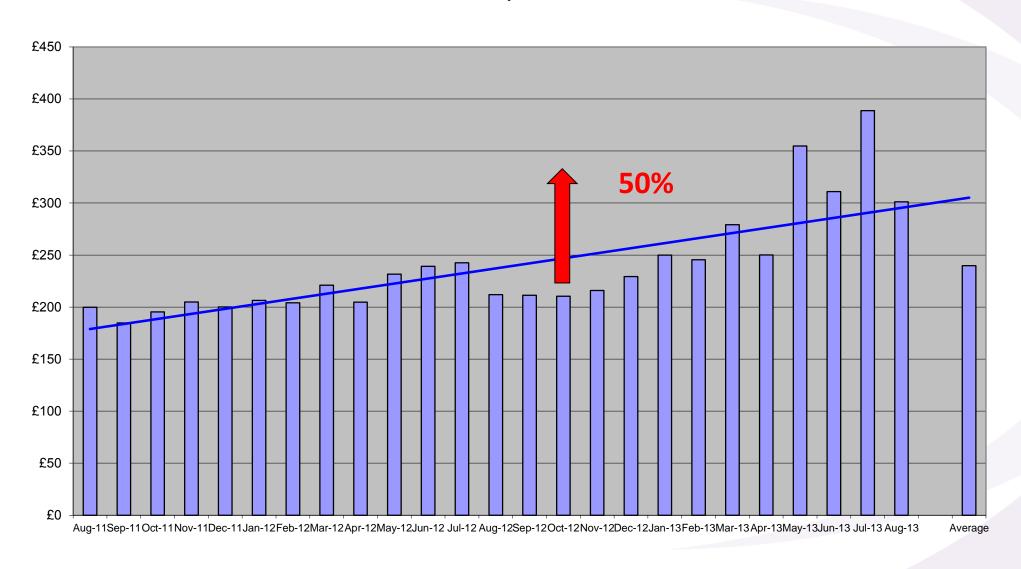

G;



# Number 1 Reason for Vets' failure to recommend and charge for professional services

♦ Fear

**♦** Obligation

**♦** Guilt

-25%

-35%

-55%



#### Consultation Repeat Rate

C1:C2:C3



#### Consultations C2:C1 %

C2:C1%



# '48 Hour Rule'

The subsequent consultation

If an animal leaves your

consulting room and it is still ill

you have a professional

obligation to see that animal

again within 12 – 72 hours

(avg. 48 hours)



Clinical Repeat Rate - C2:C1%



#### Lab Work per Consult

#### **Lab per Consultation**



#### Anaesthetics per Consult

#### **Anaesthetics per Consult**



#### Fluids per GA / Fluids per Consult

#### **Fluids**



#### Hospitalisation per consult

#### **Hospitalisation per Consultation**



#### Income per consult

#### **Income per Consult**



#### **Total Income**



#### Repeat Visits + Minimum Price

|        | 25%                                                           | 50%                                                                                                                            |
|--------|---------------------------------------------------------------|--------------------------------------------------------------------------------------------------------------------------------|
| C2:C1  | C2:C1                                                         | C2:C1                                                                                                                          |
| 38%    | 47%                                                           | 57%