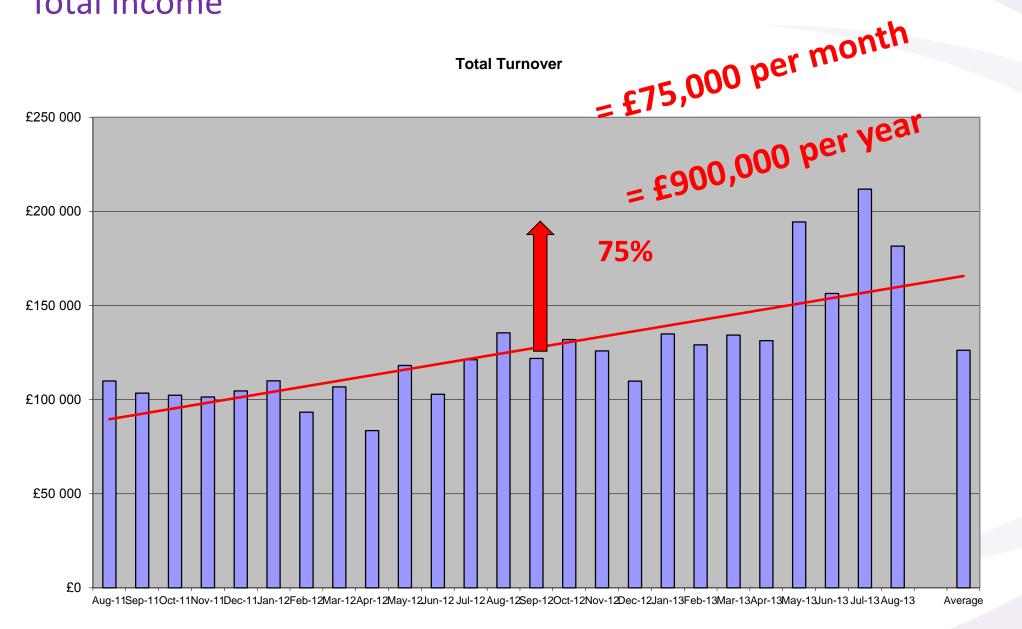

#### Budget 2016

What do you need to do to achieve this?

| Extra Income per Year | £112,922 |
|-----------------------|----------|
|-----------------------|----------|

Extra Income per Month £9,410

Extra Income per Week £2,258

Extra Income per Day £411

Extra Income per Vet per Day £103