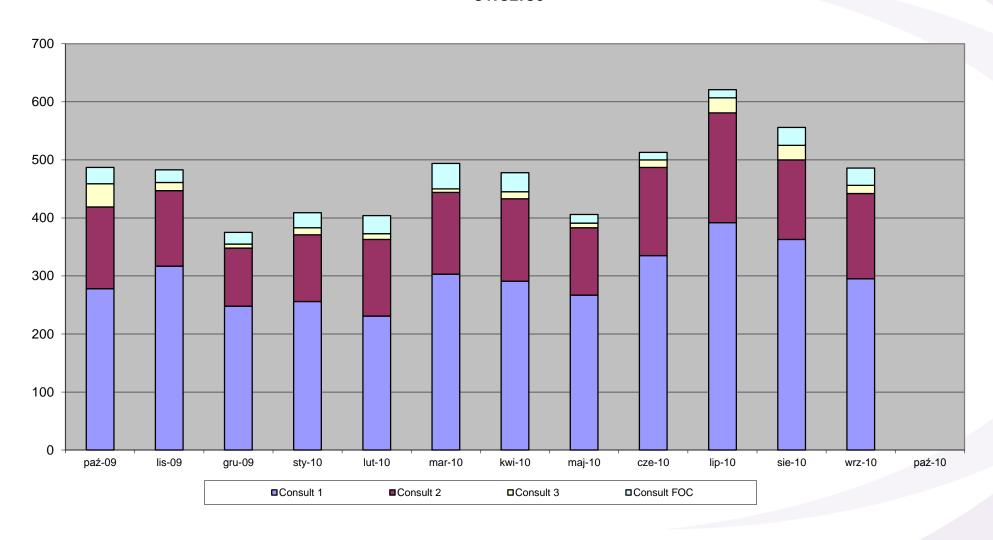

#### Consultation Repeat Rate

C1:C2:C3

#### Consultations C2:C1 %

C2:C1%

# '48 Hour Rule'

The subsequent consultation

If an animal leaves your

consulting room and it is still ill

you have a professional

obligation to see that animal

again within 12 – 72 hours

(avg. 48 hours)

Clinical Repeat Rate - C2:C1%