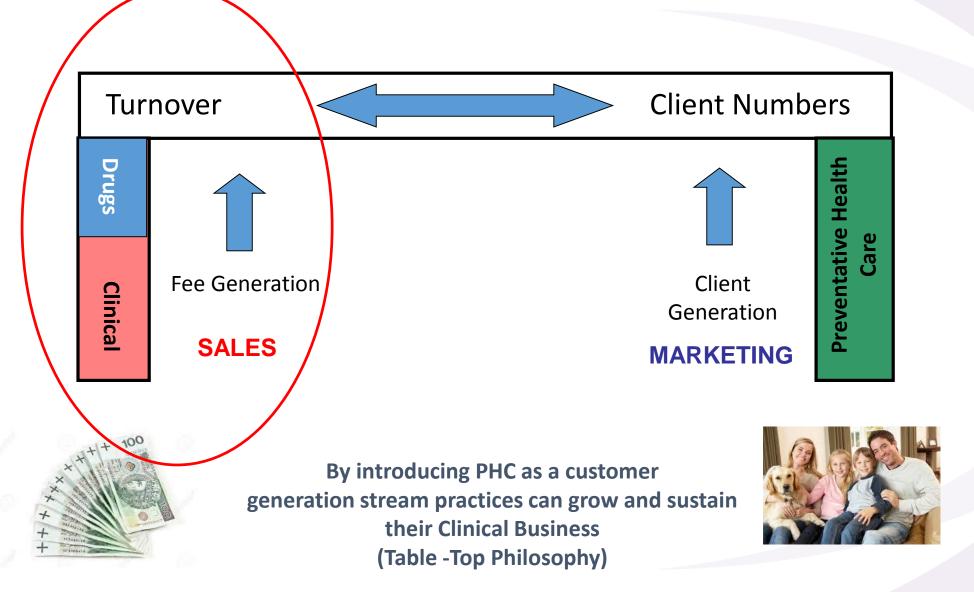

#### Practice Income - where does it come from?

#### Practice Profit – where's it come from?

|               | FEES    | DRUGS   |           |
|---------------|---------|---------|-----------|
| % Split       | 65.0%   | 35.0%   |           |
| Income        | 602,219 | 324,272 |           |
| Drug Costs    |         | 243,429 |           |
| Fixed Costs   |         |         |           |
| Profit        |         | 80,842  | = -22,000 |
| Profitability |         | 25%     |           |