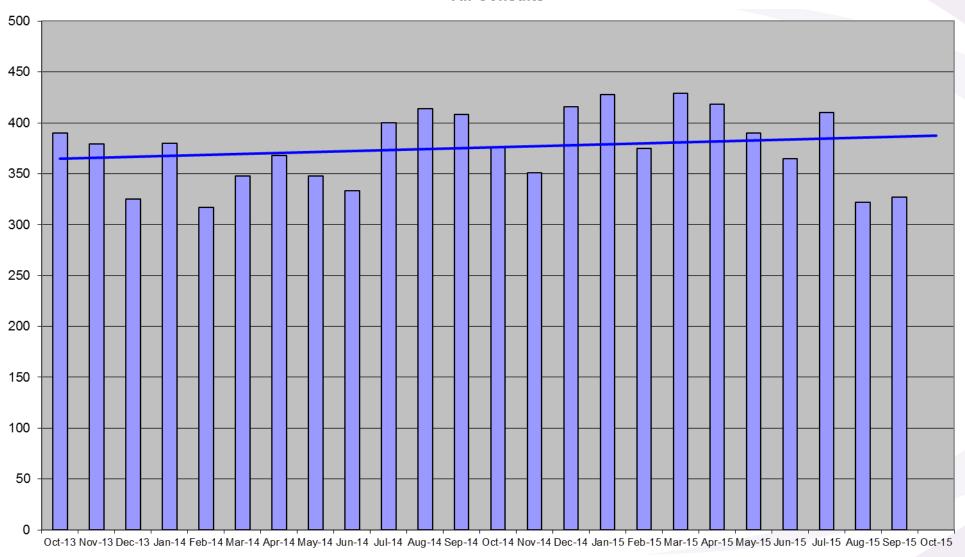

|
| Consults at Low Charge     | Clip wing bird         | 15.24 | 15.24 | 1    |
|                            | Clip teeth             | 16.5  | 16.5  | 1    |
|                            | Anal glands express    | 11.47 | 2902  | 253  |
|                            | Consult Small Pet      | 14.04 | 1348  | 96   |
| Consults at Lowest Charge  | Clip claws             | 8.83  | 3585  | 406  |
|                            | Clip beak              | 9.02  | 81    | 9    |
|                            | Clip claws small pet   | 3.87  | 108   | 28   |
| Consults Free of Charge    | post op check FOC      | 0     | 0     | 470  |
|                            |                        |       |       |      |

Highest

Medium

Low

Lowest

FOC

## **Total Consultations**

#### **All Consults**



# Consults by Price Band

Consults at Highest / Medium / Low / Lowest / Free of Charge



# Consultations

| CONSULTATIONS by Price Band  | Number | % of Total | Repeat Rate | Price  | Income   |
|------------------------------|--------|------------|-------------|--------|----------|
| Consults at Highest Charge   | 3410   | 74%        |             | £30.37 | £103,564 |
| Consults at Medium Charge    | 50     | 1%         | 1%          | £21.08 | £1,054   |
| Consults at Low Charge       | 323    | 7%         | 9%          | £12.20 | £3,940   |
| Consults at Lowest Charge    | 405    | 9%         | 12%         | £8.52  | £3,451   |
| Consults Free of Charge      | 419    | 9%         | 12%         | £0.00  | £0       |
| Total Consultations incl FOC | 4607   |            |             |